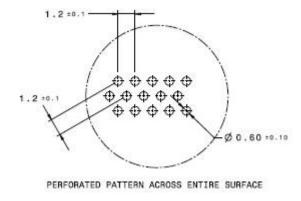

The openings can also be rounded like a cheese grater but a squared pattern can do just fine.

25 Stainless Steel sheets with perforated holes with pattern as shown in attachment. Each sheet should be of size 220x300x0.4mm.